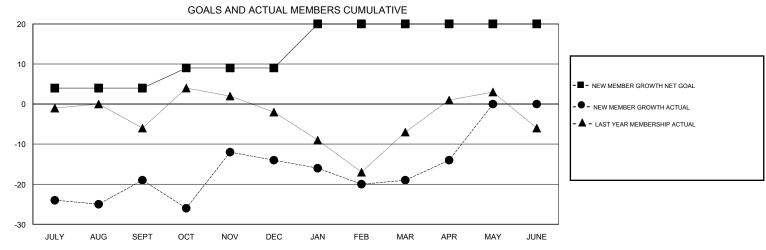

## District 24 E

Results as of: 4/30/2017

| DROPPED CLUBS: 1  DROPPED MEMBERS |         | 23 CLUBS OF 35 ADDED 1 OR MORE NEW MEMBERS | GENDER DISTRI<br>MALE<br>FEMALE    | BUTION<br>641 (72.68%)<br>241 (27.32%) |     |
|-----------------------------------|---------|--------------------------------------------|------------------------------------|----------------------------------------|-----|
| DECEASED                          | 19      | CLICK HERE FOR CUMULATIVE MEMBERSHIP DATA  | TOTAL FAMILY UNIT MEMBERS          |                                        | 134 |
| CLUB CANCELLED                    | 0<br>70 |                                            | FAMILY MEMBERS PAYING HALF 66 DUES |                                        | 68  |
| OTHER                             | 70      |                                            |                                    |                                        |     |
| TOTAL                             | 89      |                                            |                                    |                                        |     |