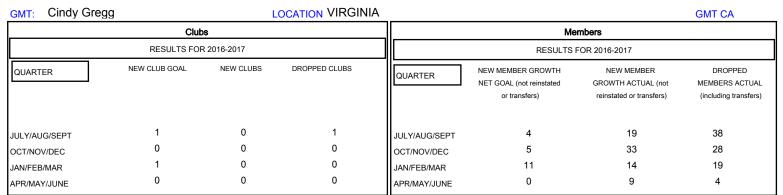

## District 24 E

Results as of: 4/30/2017

| DROPPED CLUBS: 1  DROPPED MEMBERS |         | 23 CLUBS OF 35 ADDED 1 OR MORE NEW MEMBERS | GENDER DISTRI<br>MALE<br>FEMALE    | BUTION<br>641 (72.68%)<br>241 (27.32%) |     |
|-----------------------------------|---------|--------------------------------------------|------------------------------------|----------------------------------------|-----|
| DECEASED                          | 19      | CLICK HERE FOR CUMULATIVE MEMBERSHIP DATA  | TOTAL FAMILY UNIT MEMBERS          |                                        | 134 |
| CLUB CANCELLED                    | 0<br>70 |                                            | FAMILY MEMBERS PAYING HALF 66 DUES |                                        | 68  |
| OTHER                             | 70      |                                            |                                    |                                        |     |
| TOTAL                             | 89      |                                            |                                    |                                        |     |